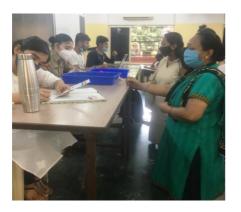

Activity 2: Vaccination Drive - II Day & Date: Monday, 29th November 2021

Activity 3: Felicitation of Faculty on their superannuation Day & Date: Saturday, 27th November 2021