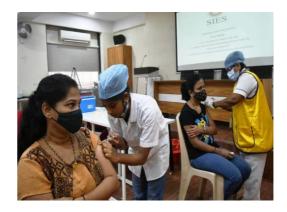

Activity 2: Vaccination Drive - II Day & Date: Monday, 29th November 2021

Activity 3: Felicitation of Faculty on their superannuation Day & Date: Saturday, 27th November 2021